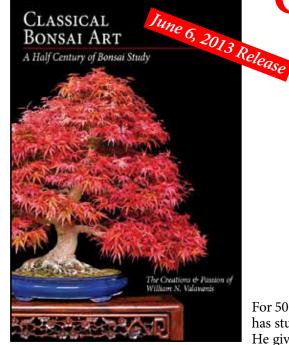

## Classical Bonsai Art A Half Century of Bonsai Study: The Creations & Passion of William N. Valavanis

## **Additional Information Presented On:**

- Selecting Containers for Bonsai
  Plant Profiles
- THE ORIGIN OF DWARF CULTIVARS THE MATSUDAIRA BONSAI COLLECTION

For 50 years graduate horticulturist and international bonsai educator, Wm. N. Valavanis, has studied and perfected his bonsai techniques which are clearly explained in this book. He gives guidelines for creating deciduous, narrow leaf evergreen and flowering & fruiting bonsai. Shohin bonsai are depicted and explained in detail. Using his knowledge and techniques he demonstrates through photos, the creation of 100 classic bonsai.